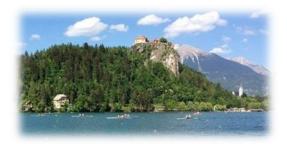

#### **Guided Tour of Bled**

- The afternoon will start with a visit to the island in Lake Bled, undoubtedly the most popular tourist site in Slovenia. To get there, you board a traditional wooden oared boat called *Pletna*, whose origins date

back as far as the 12th century. Once on the small island, a monumental 1655 stone staircase leads up to the Church of Mary's Assumption, situated at the island's highest point.

Afterwards, the group will take a leisurely walk to the Bled Castle built high up on a magnificent cliff overlooking the lake. According to written sources, this is the oldest castle in Slovenia and was first mentioned in written records as early as 1011.