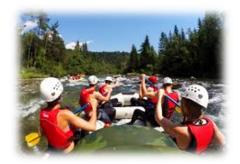

### **Rafting**

Rafting the River Sava! The rafting is on the crystal clear water and is a welcoming cool diversion and a great chance to enjoy the water with paddles instead of oars. Enjoy the gravity of the river and a chance to drift through easy whitewater and beautiful views of birds and other wildlife.