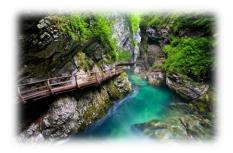

#### E Biking

Today's trip we will travel to the beautiful Vintgar Gorge, carved 150m deep into the mountains by the Radovna River and ending with the Sum Waterfall. Then it's on to the less-visited Pokljuka Gorge, carved 10,000 years ago at the eastern edge of the plateau.